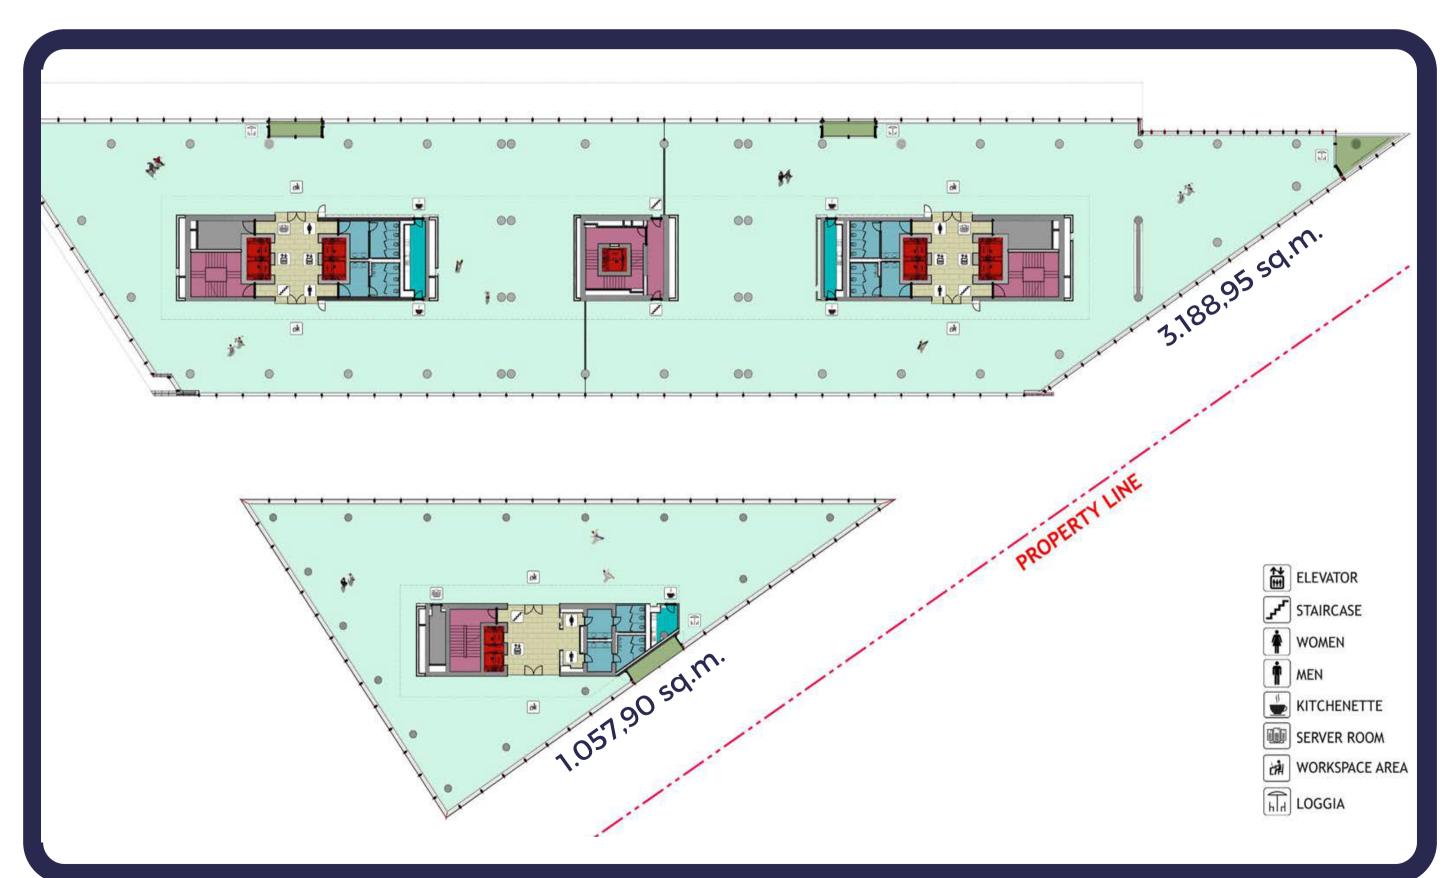

ith full flexibility for future partitions
provided by a local thermostat for each fan coil

## FIRE DETECTION AND SECURITY



Addressable fire detection system
24h security & CCTV system to the exterior parking areas,
underground parking and building entrances

## TECHNICAL SPECIFICATION



Curtain heat protected facades u=1.4, fs=0.1

Raised floor

Heavy traffic carpet

Suspended ceiling; free height in the office space=2.75 m;

Dedicated power to each workstation 400 W

Office lighting illumination at desk level

Risers, cooling capacity and power made for server rooms

Highspeed elevators manufactured by Schindler

## BUILDING SPECS



## OVERVIEW FLEXIBILITY FOR FUTURE GROWTH





## FLOOR PLANS FLEXIBILITY FOR FUTURE GROWTH



# GROUNDFLOOR

# UNDERGROUND



## T FLOOR



# 2 FLOOR



# 3 FLOOR



## 4"FLOOR



# 5 FLOOR



# th FLOOR













Meet our superheroes



## O D C UNITED PROPERTIES

#### CONTACT





+40 726 000 026



+40 31 225 1000