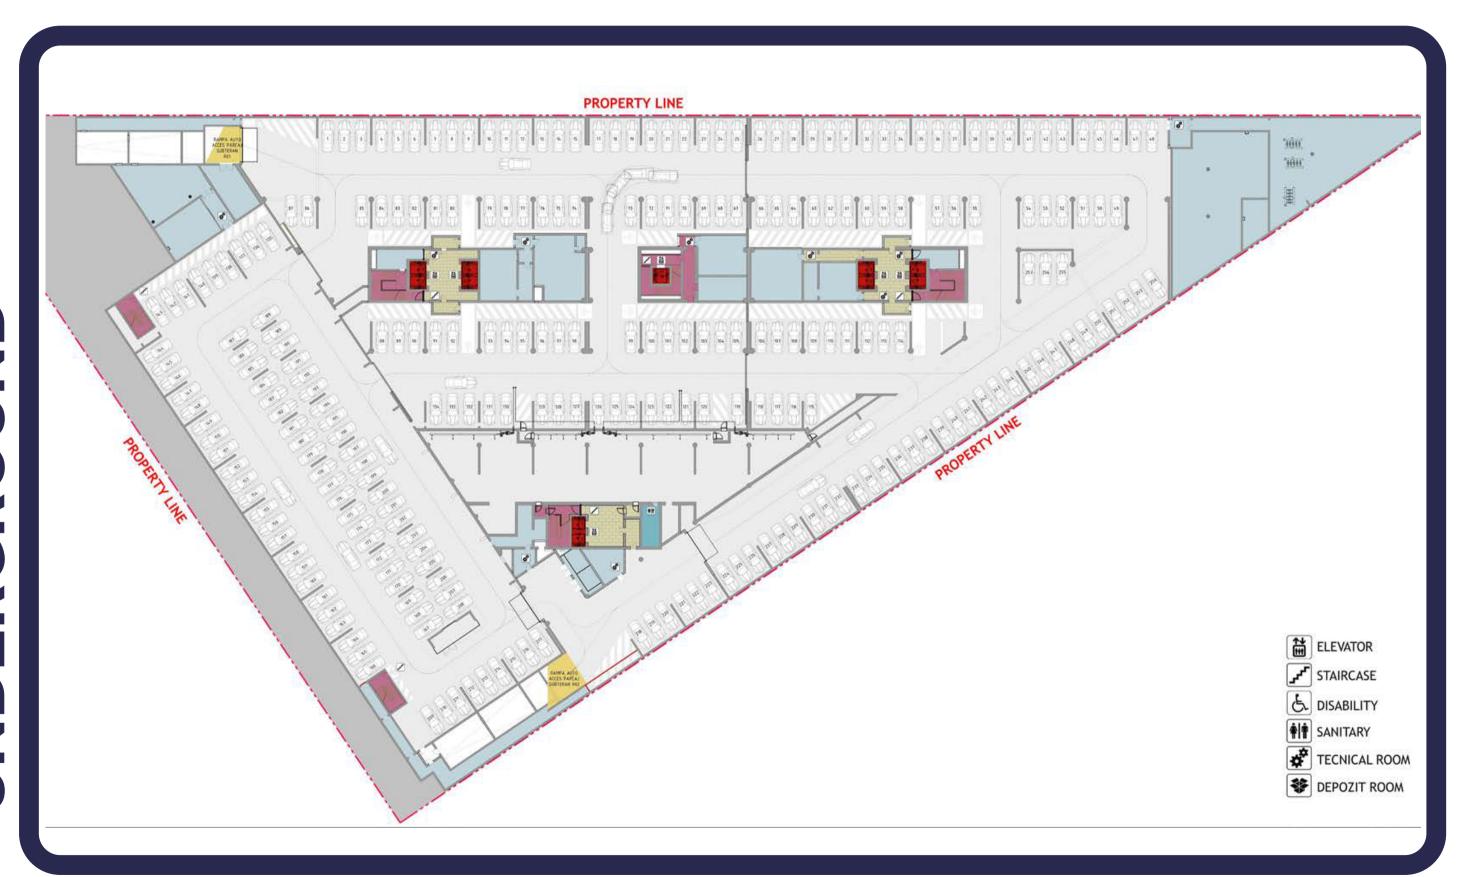

# UNDERGROUND

The building has a leasable area (GLA) of 23,000 sq.m and 504 parking spaces (260 underground and 244 overground), with a total built area of 35,000 sq.m developed over a plot of land of 12,000 sqm. North Gate project consists of 2 buildings with 6 and 4 levels and 1 underground.