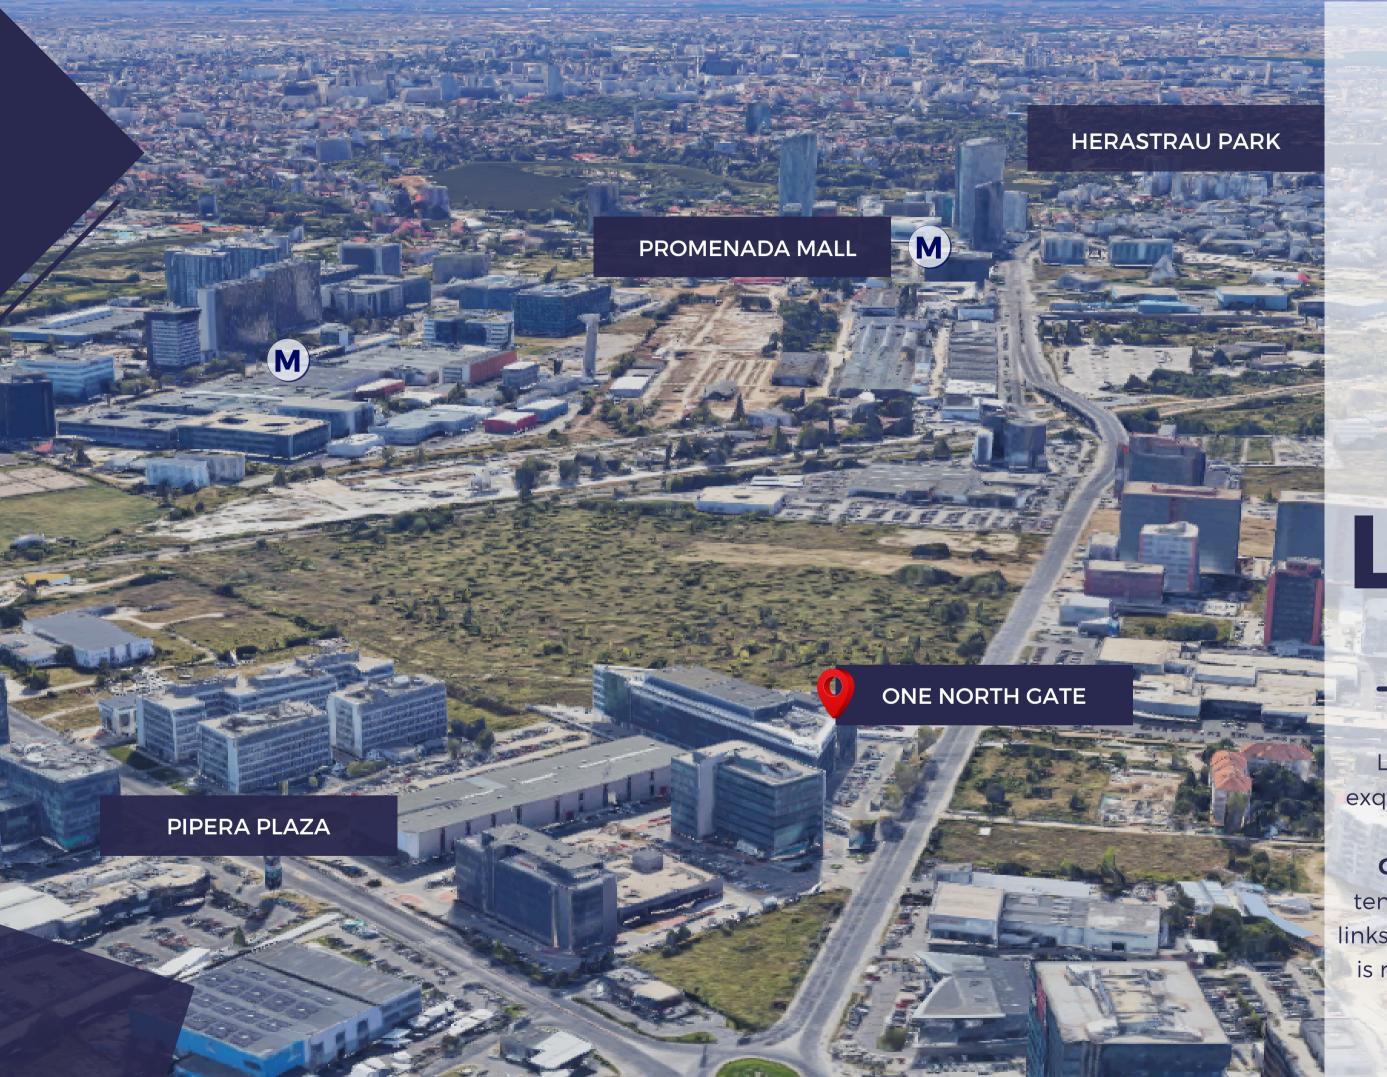

ONE North Gate is designed as a high-end office development in the North of Bucharest, located conveniently on Pipera Boulevard, with easy access to business and recreational facilities, at 2.2 km (2 min. driving) from Promenada Shopping Mall and Aurel Vlaicu subway station.

### LOCATION

An office setting within the effervescent urban life

Located on **Pipera Boulevard,** in the most exquisite **business area of the city** and in close proximity to the Herastrau Park,

ONE North Gate grants easy access to its tenants and visitors. The public transport offers links to the building via bus and subway. The area is rich in restaurants, coffee shops, wellness centers, shops and many more.