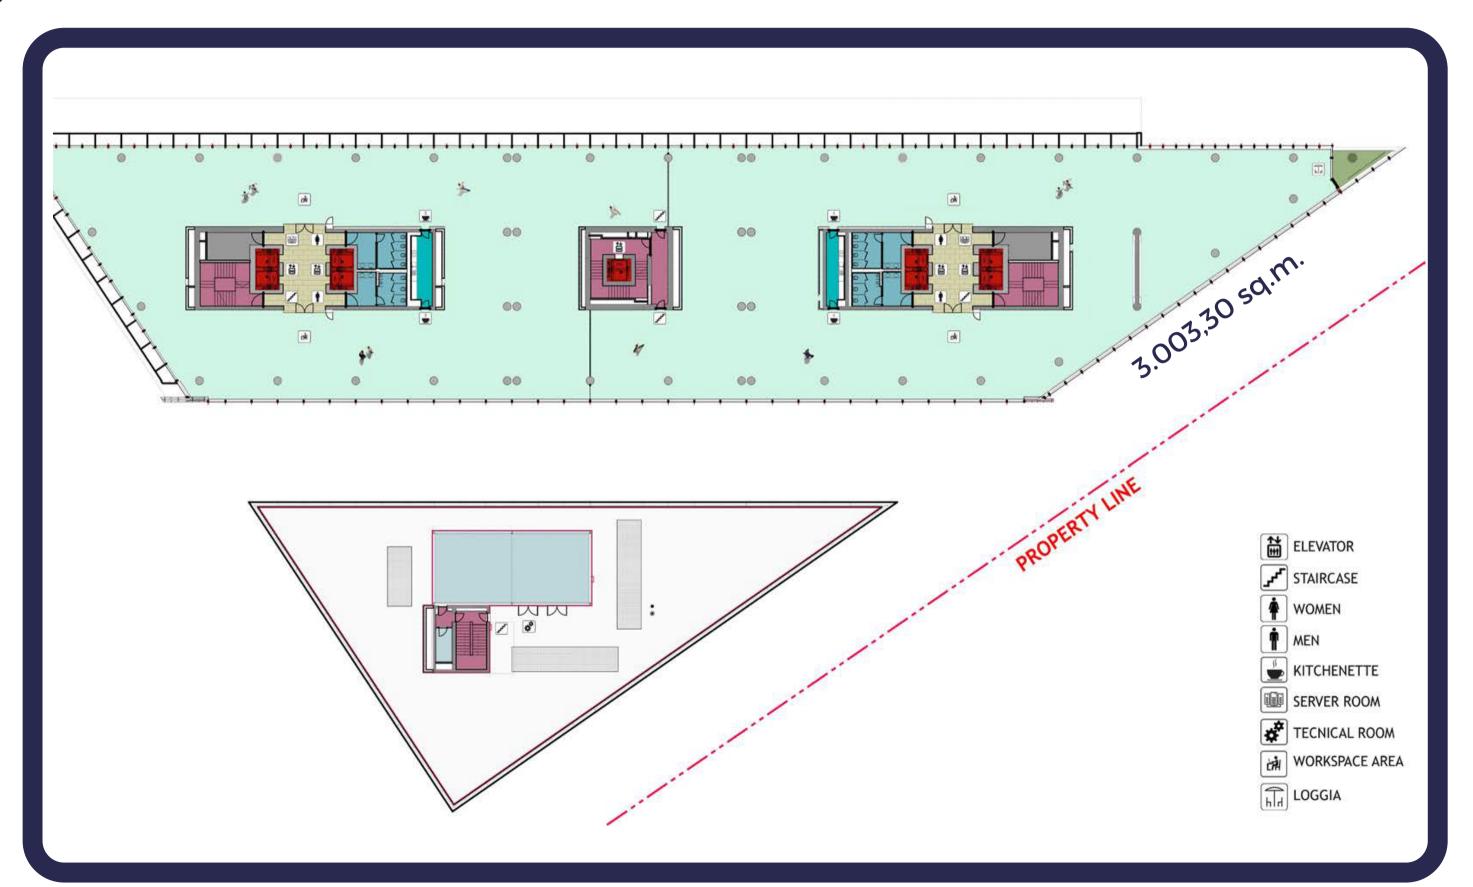

ns
provided by a local thermostat for each fan coil

## FIRE DETECTION AND SECURITY



Addressable fire detection system
24h security & CCTV system to the exterior parking areas,
underground parking and building entrances

## TECHNICAL SPECIFICATION



Curtain heat protected facades u=1.4, fs=0.1

Raised floor

Heavy traffic carpet

Suspended ceiling; free height in the office space=2.75 m;

Dedicated power to each workstation 400 W

Office lighting illumination at desk level

Risers, cooling capacity and power made for server rooms

Highspeed elevators manufactured by Schindler

## BUILDING SPECS



## OVERVIEW FLEXIBILITY FOR FUTURE GROWTH





## FLOOR PLANS FLEXIBILITY FOR FUTURE GROWTH



# GROUNDFLOOR

# UNDERGROUND



## T FLOOR



# 2 FLOOR



# 3 FLOOR



## 4"FLOOR



# 5 FLOOR



# th FLOOR













Meet our superheroes



## O D C UNITED PROPERTIES

#### CONTACT





+40 726 000 026



+40 31 225 1000