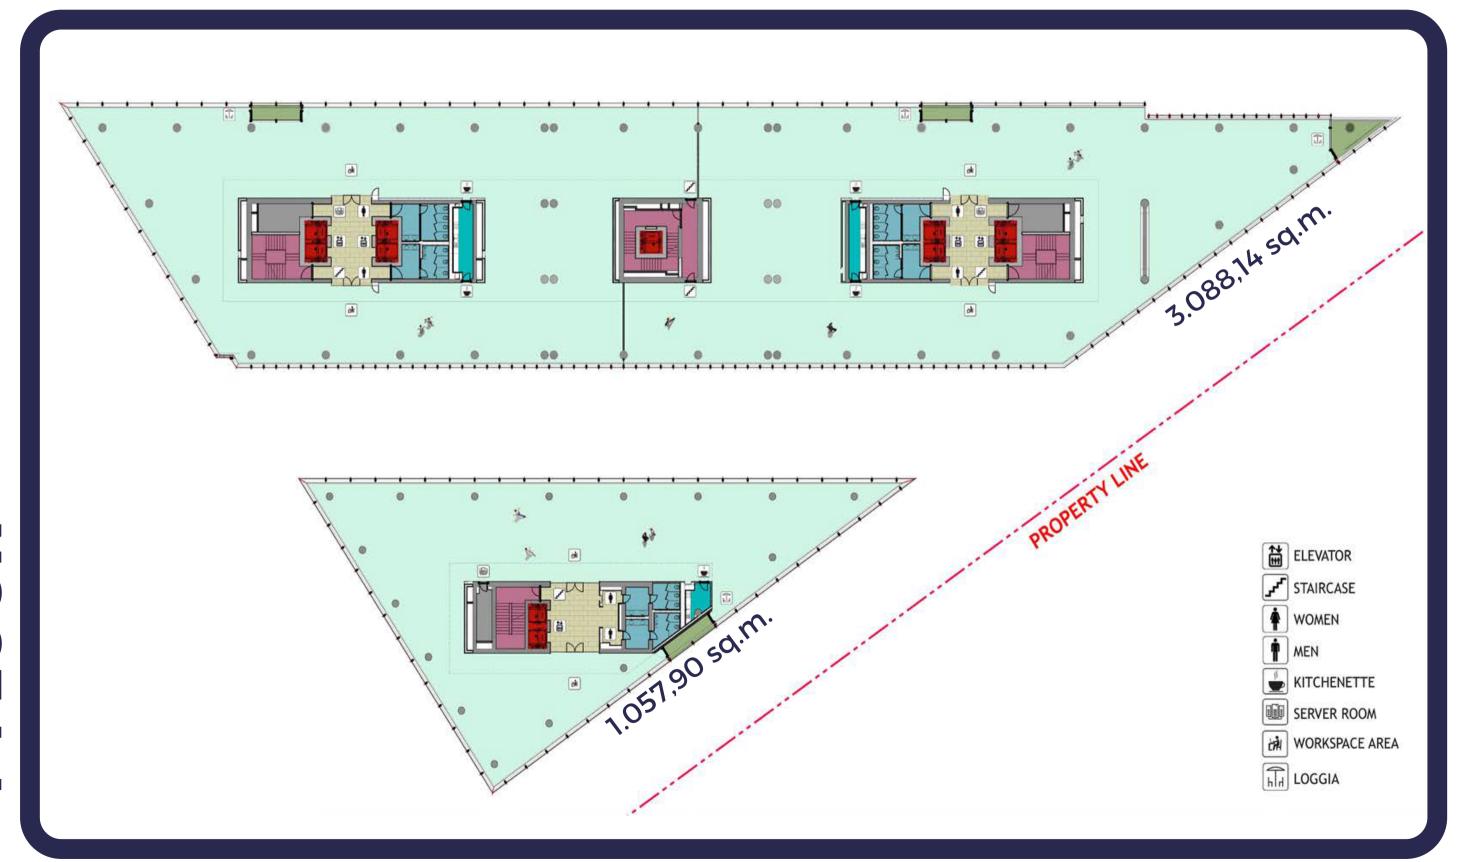

ar solution with full flexibility for future partitions
provided by a local thermostat for each fan coil

## FIRE DETECTION AND SECURITY



Addressable fire detection system
24h security & CCTV system to the exterior parking areas,
underground parking and building entrances

## TECHNICAL SPECIFICATION



Curtain heat protected facades u=1.4, fs=0.1

Raised floor

Heavy traffic carpet

Suspended ceiling; free height in the office space=2.75 m;

Dedicated power to each workstation 400 W

Office lighting illumination at desk level

Risers, cooling capacity and power made for server rooms

Highspeed elevators manufactured by Schindler

## BUILDING SPECS



## OVERVIEW FLEXIBILITY FOR FUTURE GROWTH





## FLOOR PLANS FLEXIBILITY FOR FUTURE GROWTH



# GROUNDFLOOR

# UNDERGROUND



## T FLOOR



# 2 FLOOR



# 3 FLOOR



## 4"FLOOR



# 5 FLOOR



# th FLOOR













Meet our superheroes



## O D C UNITED PROPERTIES

#### CONTACT





+40 726 000 026



+40 31 225 1000