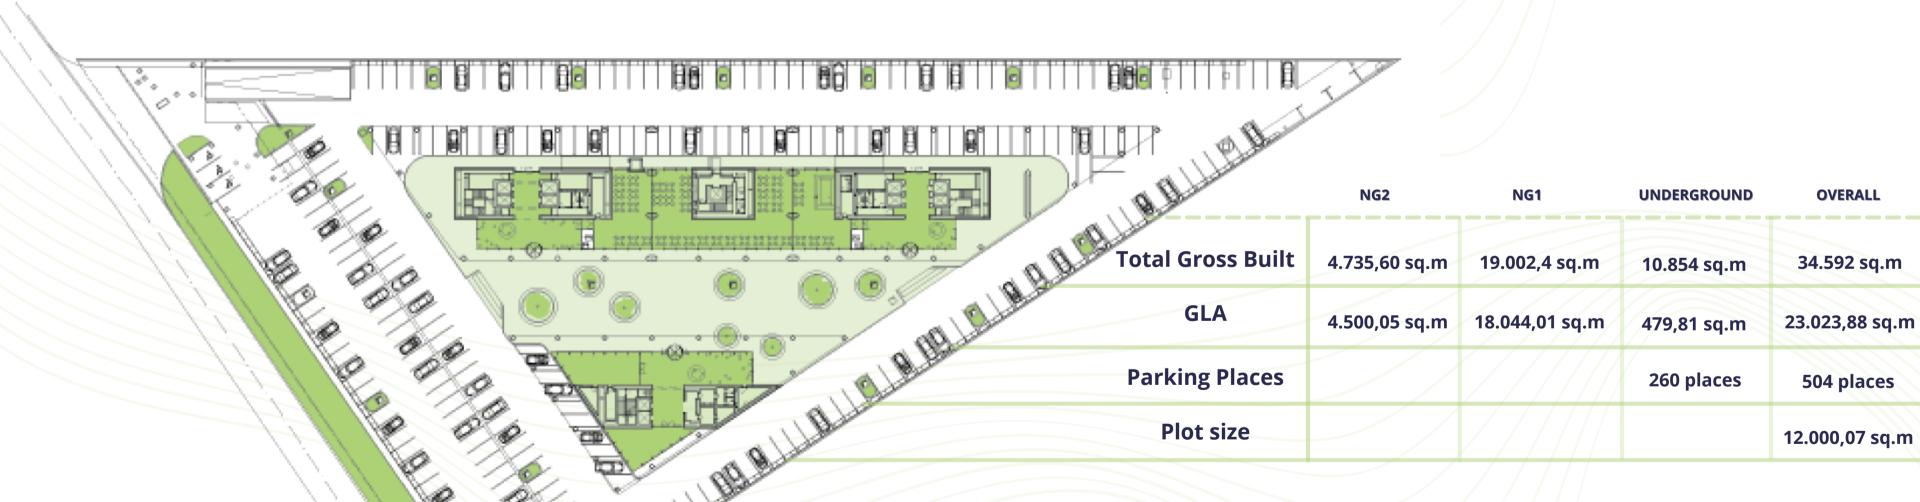

The building has a leasable area (GLA) of 23,000 sq.m and 504 parking spaces (260 underground and 244 overground), with a total built area of 35,000 sq.m developed over a plot of land of 12,000 sqm. North Gate project consists of 2 buildings with 6 and 4 levels and 1 underground.