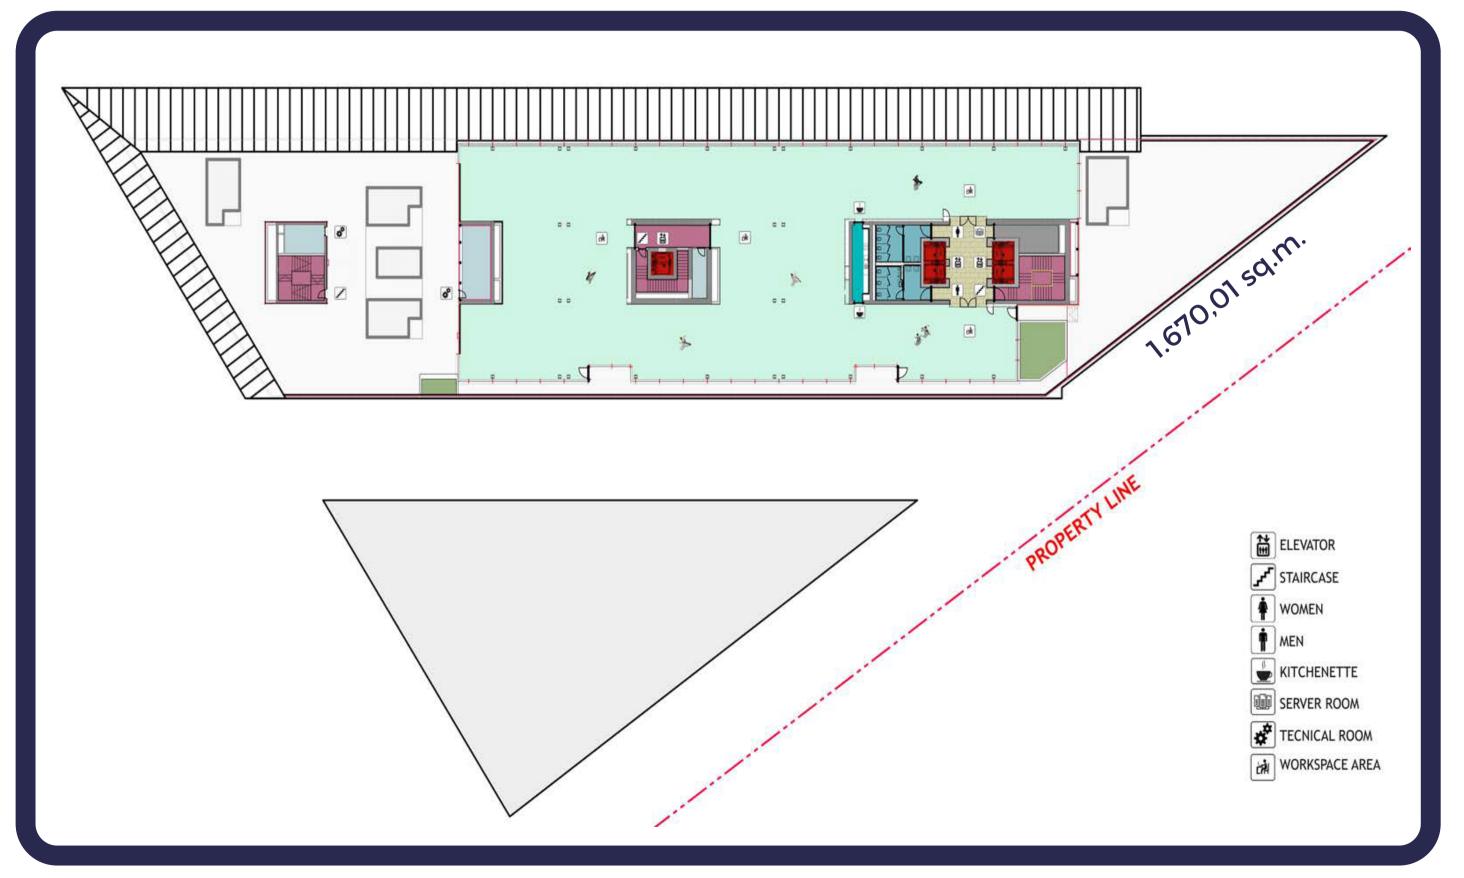

a local thermostat for each fan coil

## FIRE DETECTION AND SECURITY



Addressable fire detection system
24h security & CCTV system to the exterior parking areas,
underground parking and building entrances

## TECHNICAL SPECIFICATION



Curtain heat protected facades u=1.4, fs=0.1

Raised floor

Heavy traffic carpet

Suspended ceiling; free height in the office space=2.75 m;

Dedicated power to each workstation 400 W

Office lighting illumination at desk level

Risers, cooling capacity and power made for server rooms

Highspeed elevators manufactured by Schindler

## BUILDING SPECS



## OVERVIEW FLEXIBILITY FOR FUTURE GROWTH





## FLOOR PLANS FLEXIBILITY FOR FUTURE GROWTH



# GROUNDFLOOR

# UNDERGROUND



## T FLOOR



# 2 FLOOR



# 3 FLOOR



## 4"FLOOR



# 5 FLOOR



# th FLOOR













Meet our superheroes



## O D C UNITED PROPERTIES

#### CONTACT





+40 726 000 026



+40 31 225 1000