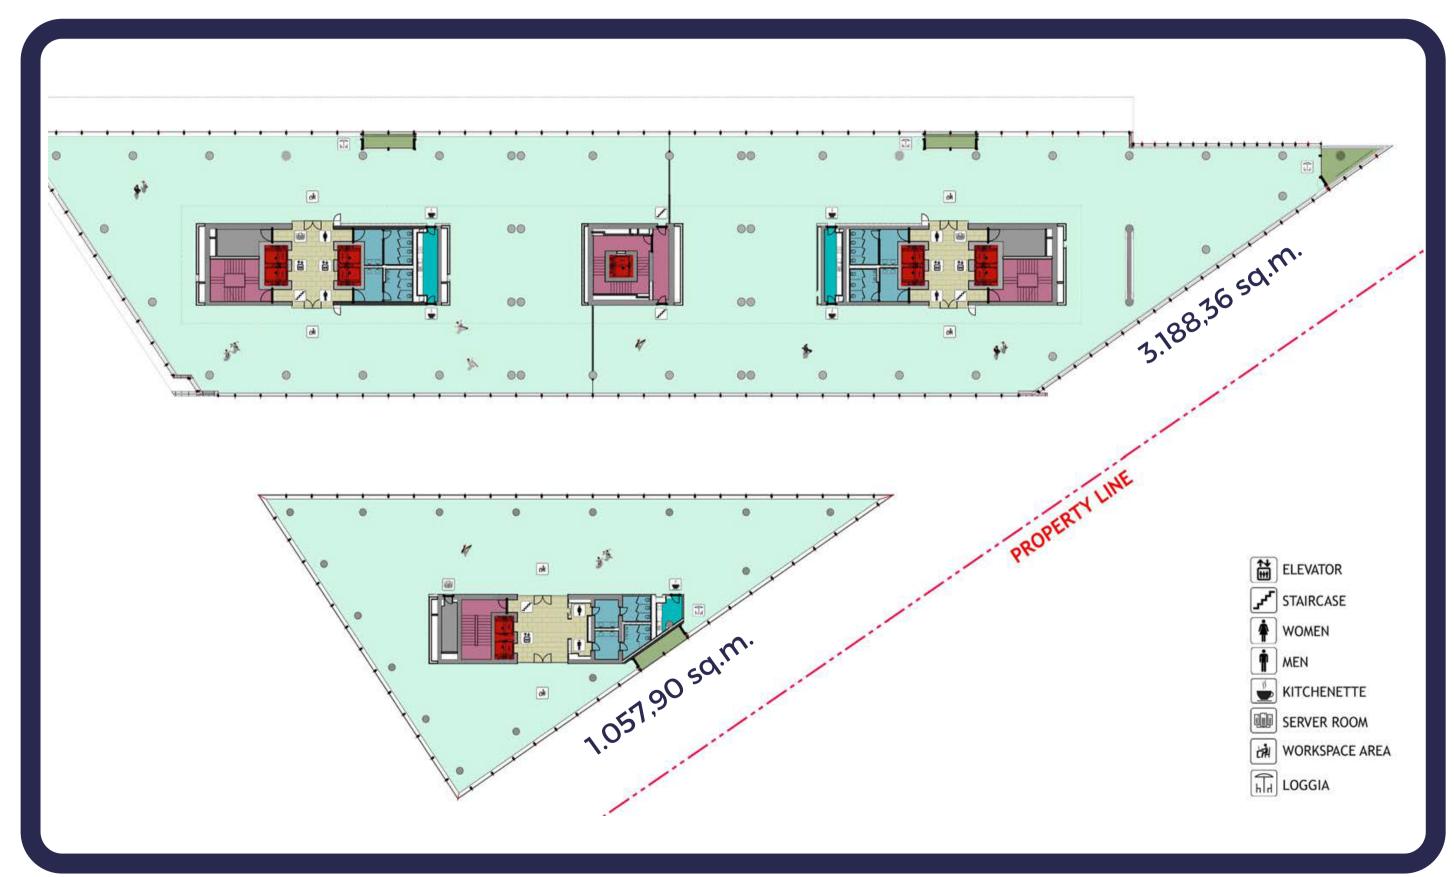

ture partitions
provided by a local thermostat for each fan coil

## FIRE DETECTION AND SECURITY



Addressable fire detection system
24h security & CCTV system to the exterior parking areas,
underground parking and building entrances

## TECHNICAL SPECIFICATION



Curtain heat protected facades u=1.4, fs=0.1

Raised floor

Heavy traffic carpet

Suspended ceiling; free height in the office space=2.75 m;

Dedicated power to each workstation 400 W

Office lighting illumination at desk level

Risers, cooling capacity and power made for server rooms

Highspeed elevators manufactured by Schindler

## BUILDING SPECS



## OVERVIEW FLEXIBILITY FOR FUTURE GROWTH





## FLOOR PLANS FLEXIBILITY FOR FUTURE GROWTH



# GROUNDFLOOR

# UNDERGROUND



## T FLOOR



# 2 FLOOR



# 3 FLOOR



## 4"FLOOR



# 5 FLOOR



# th FLOOR













Meet our superheroes



## O D C UNITED PROPERTIES

#### CONTACT





+40 726 000 026



+40 31 225 1000