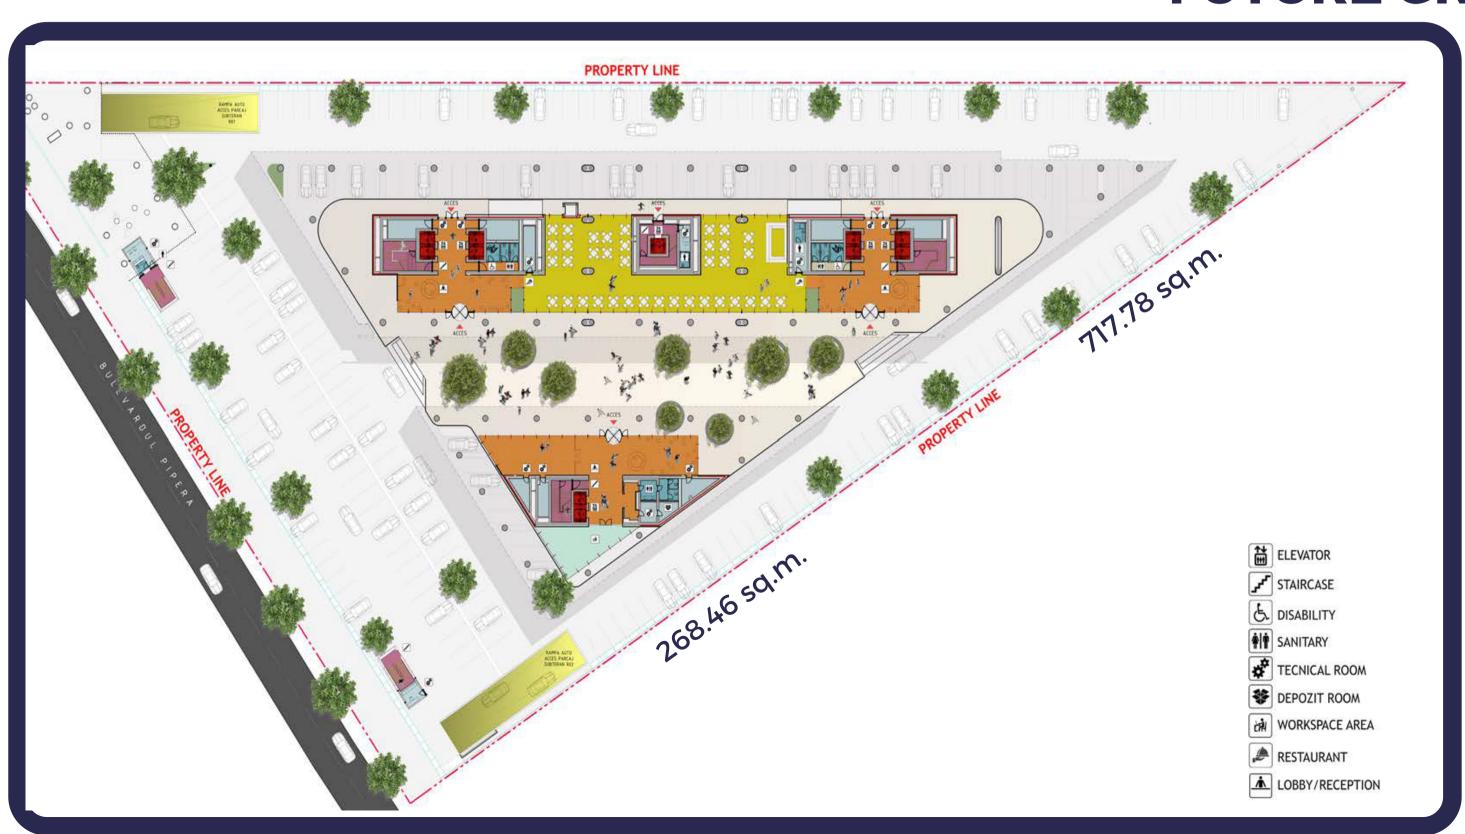

# GROUNDFLOOR

The building has a leasable area (GLA) of 23,000 sq.m and 504 parking spaces (260 underground and 244 overground), with a total built area of 35,000 sq.m developed over a plot of land of 12,000 sqm. North Gate project consists of 2 buildings with 6 and 4 levels and 1 underground.