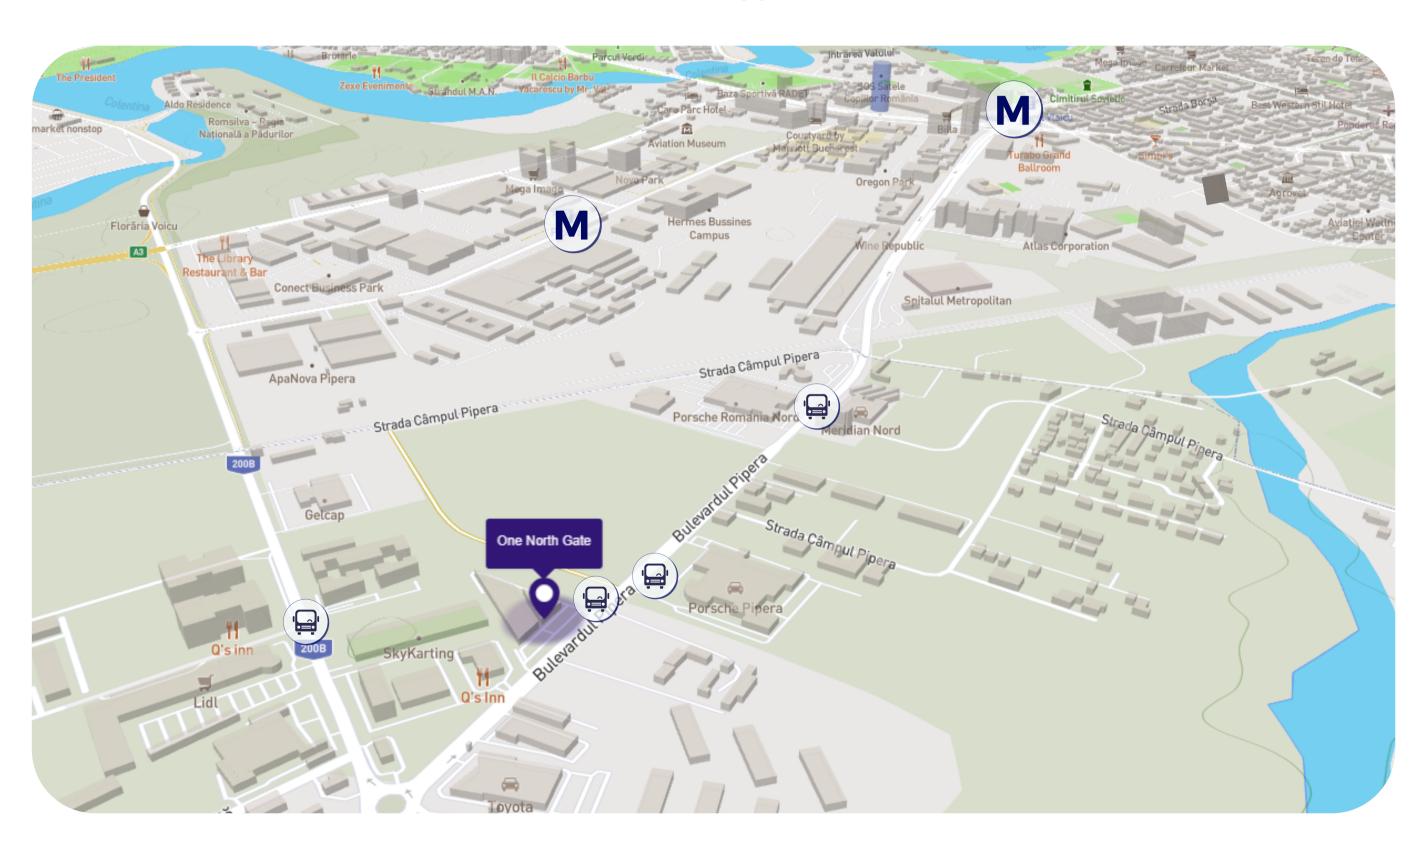

ONE North Gate is designed as a high-end office development in the North of Bucharest, located conveniently on Pipera Boulevard, with easy access to business and recreational facilities, at 2.2 km (2 min. driving) from Promenada Shopping Mall and Aurel Vlaicu subway station.

### LOCATION

An office setting within the effervescent urban life

Located on **Pipera Boulevard,** in the most exquisite **business area of the city** and in close proximity to the Herastrau Park,

ONE North Gate grants easy access to its tenants and visitors. The public transport offers links to the building via bus and subway. The area is rich in restaurants, coffee shops, wellness centers, shops and many more.

## ACCESSIBILITY

Well connected and strongly visible

Bus

Lines: 135, 231, 243