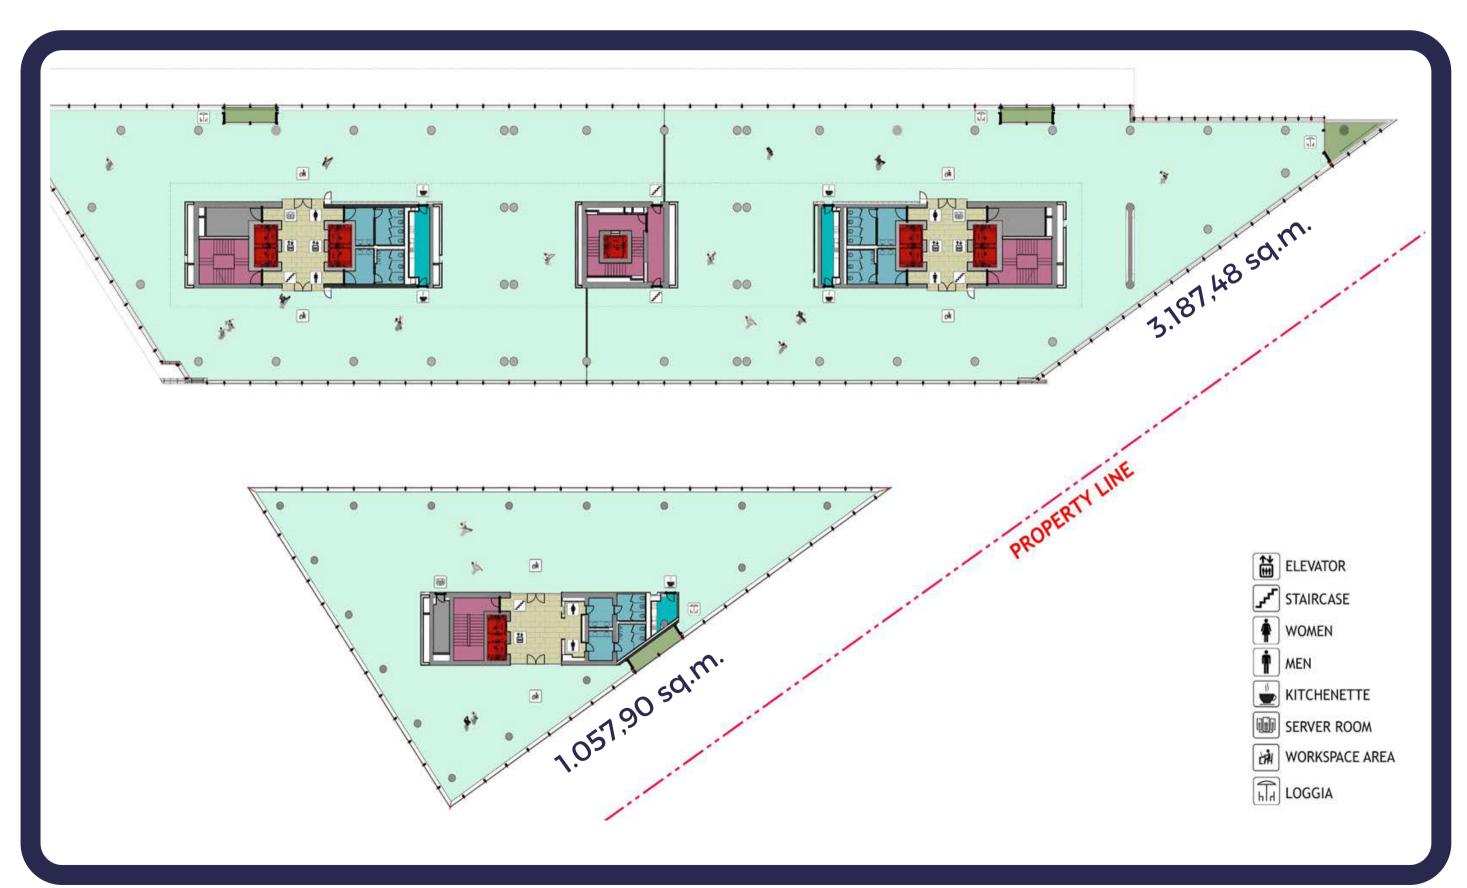

ibility for future partitions
provided by a local thermostat for each fan coil

## FIRE DETECTION AND SECURITY



Addressable fire detection system
24h security & CCTV system to the exterior parking areas,
underground parking and building entrances

## TECHNICAL SPECIFICATION



Curtain heat protected facades u=1.4, fs=0.1

Raised floor

Heavy traffic carpet

Suspended ceiling; free height in the office space=2.75 m;

Dedicated power to each workstation 400 W

Office lighting illumination at desk level

Risers, cooling capacity and power made for server rooms

Highspeed elevators manufactured by Schindler

## BUILDING SPECS



## OVERVIEW FLEXIBILITY FOR FUTURE GROWTH





## FLOOR PLANS FLEXIBILITY FOR FUTURE GROWTH



# GROUNDFLOOR

# UNDERGROUND



## T FLOOR



# 2 FLOOR



# 3 FLOOR



## 4"FLOOR



# 5 FLOOR



# th FLOOR













Meet our superheroes



## O D C UNITED PROPERTIES

#### CONTACT





+40 726 000 026



+40 31 225 1000